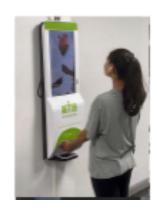

## **Hand Sanitization Kiosk**

#### **Solution**

- Touch-free sanitizer dispensing
- Communication with users
- Industrial design for longevity

# **Spec Highlights**• 21.5" LCD monitor

- Wall mount or floor stand installation