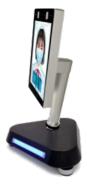

# Thermal Screening Wall/Tripod Mount BudgetFriendly

## **Spec Highlights**

- Thermal Sensor 8" HD Screen
- LED Lamp
  IR Detection
  Speaker
  0.5 F°